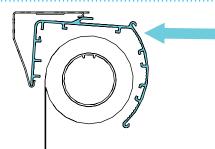

## **Cassette Installation:**

Snap cassette into place by sliding groove in back of the cassette into the back and up snapping the headrail into the top of the mounting bracket.