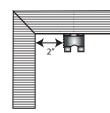

#### **INSIDE MOUNT:**

Using a pencil, mark the positioning of the bracket at least 2" from each end.

Use the hole on the top of the bracket to secure it using the provided screws (#2 Robertson).