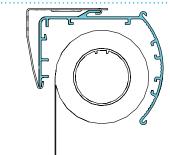

s for the mounting surface conditions.

For more safety information: 1-866-662-0666

#### **Assembly Parts:**







# **Bracket Installation:**

#### **INSIDE MOUNT:**

Using a pencil, mark the positioning of the bracket at least 2" from each end.



Use the hole on the top of the bracket to secure it using the provided screws (#2 Robertson).





#### **OUTSIDE MOUNT:**

Using a pencil, mark the positioning of the bracket at least 2" from each end.



Use the holes on the back of the bracket to secure it using the provided screws (#2 Robertson). Using a level ensure the brackets are level with each other.



## **Cassette Installation:**

Snap cassette into place by sliding groove in back of the cassette into the back and up snapping the headrail into the top of the mounting bracket.





## **Tension Device (Chain driven shades only)**

Tension device is pre-assembled onto chain during fabrication/production and must be installed for the shade to function properly.



Canadian Blind Manufacturing Inc. www.cdnblind.com #cbmblinds Montage Designer Shade Installation Manual v1.0





# **Cassette Removal:**