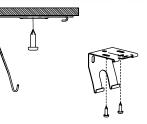

## **Cassette Installation:**

Snap cassette into place by sliding groove in back of the cassette into the back and up snapping the headrail into the top of the mounting bracket.

## **Tension Device (Chain driven shades only)**

Tension device is pre-assembled onto chain during fabrication/production and must be installed for the shade to function properly.

Canadian Blind Manufacturing Inc. www.cdnblind.com #cbmblinds Montage Designer Shade Installation Manual v1.0