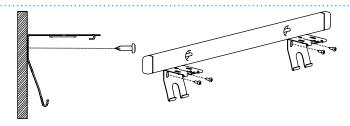

revent children from pulling cords and bead chains around their necks. Fasteners provided with

the tension device may not be suitable for all mounting surfaces. Use appropriate anchors for the mounting surface conditions.

For more safety information: 1-866-662-0666

#### **Assembly Parts:**







# **Bracket Installation:**

#### **INSIDE MOUNT:**

Using a pencil, mark the positioning of the bracket at least 2" from each end.



Use the hole on the top of the bracket to secure it using the provided screws (#2 Robertson).





#### **OUTSIDE MOUNT:**

Using a pencil, mark the positioning of the bracket at least 2" from each end.



Use the holes on the back of the bracket to secure it using the provided screws (#2 Robertson). Using a level ensure the brackets are level with each other.



## **Cassette Installation:**

Snap cassette into place by sliding groove in back of the cassette into the back and up snapping the headrail into the top of the mounting bracket.





## **Tension Device (Chain driven shades only)**

Tension device is pre-assembled onto chain during fabrication/production and must be installed for the shade to function properly.



Canadian Blind Manufacturing Inc. www.cdnblind.com #cbmblinds Montage Designer Shade Installation Manual v1.0





# **Cassette Removal:**