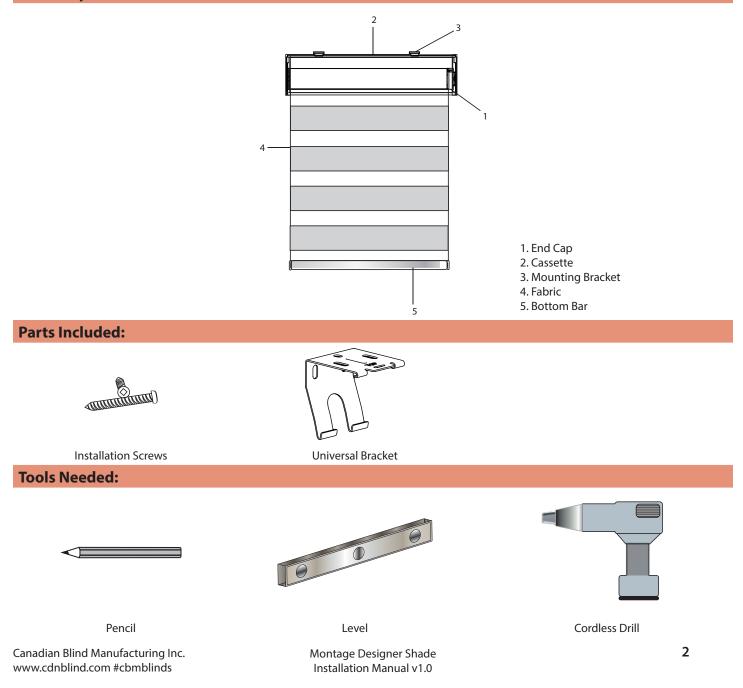

#### **Assembly Parts:**

# MONTAGE<sup>TM</sup> DESIGNER SHADES ROLLER SHADES

CBM

**CASSETTE SYSTEMS** 

**Installation Manual v1.0** 

#### Hazardous Product Warning (Manual/Chain Driven Shades)

# WARNING/MISE EN GARDE

Young children can **STRANGLE** in cord and bead chain loops. They can also wrap cords around their necks and **STRANGLE**. Always keep cords and bead chains out of children's reach.

Move cribs, playpens, and other furniture away from cords and bead chains. Children can climb furniture to get to cords.

Attach tension device to wall or to floor. This can prevent children from pulling cords and bead chains around their necks. Fasteners provided with

the tension device may not be suitable for all mounting surfaces. Use appropriate anchors for the mounting surface conditions.

For more safety information: 1-866-662-0666