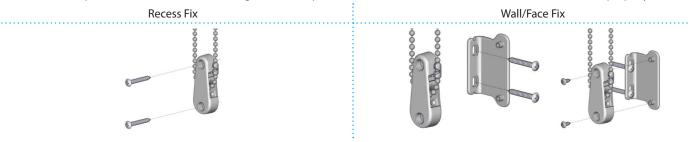

# **Bracket Installation:**

#### **INSIDE MOUNT:**

Using a pencil, mark the positioning of the bracket at least 2" from each end.

Use the hole on the top of the bracket to secure it using the provided screws (#2 Robertson).

#### **OUTSIDE MOUNT:**

Using a pencil, mark the positioning of the bracket at least 2" from each end.

Use the holes on the back of the bracket to secure it using the provided screws (#2 Robertson). Using a level ensure the brackets are level with each other.