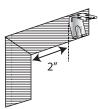

#### **INSIDE MOUNT:**

Using a pencil, mark the positioning of the bracket at least 2" from each end.

Use the hole on the top of the bracket to secure it using the provided screws (#2 Robertson).

#### **OUTSIDE MOUNT:**

Using a pencil, mark the positioning of the bracket at least 2" from each end.

Use the holes on the back of the bracket to secure it using the provided screws (#2 Robertson). Using a level ensure the brackets are level with each other.