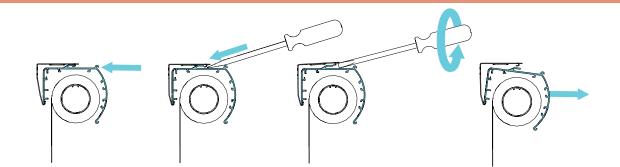

ews (#2 Robertson).





#### **OUTSIDE MOUNT:**

Using a pencil, mark the positioning of the bracket at least 2" from each end.



Use the holes on the back of the bracket to secure it using the provided screws (#2 Robertson). Using a level ensure the brackets are level with each other.



## **Cassette Installation:**

Snap cassette into place by sliding groove in back of the cassette into the back and up snapping the headrail into the top of the mounting bracket.





## **Tension Device (Chain driven shades only)**

Tension device is pre-assembled onto chain during fabrication/production and must be installed for the shade to function properly.



Canadian Blind Manufacturing Inc. www.cdnblind.com #cbmblinds Montage Designer Shade Installation Manual v1.0





# **Cassette Removal:**